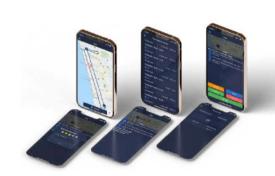

#### Simple vehicle booking

Let employees request vehicles in a few clicks on their laptops.

#### **Tracking**

Watch transport and employees outside the office in real-time.