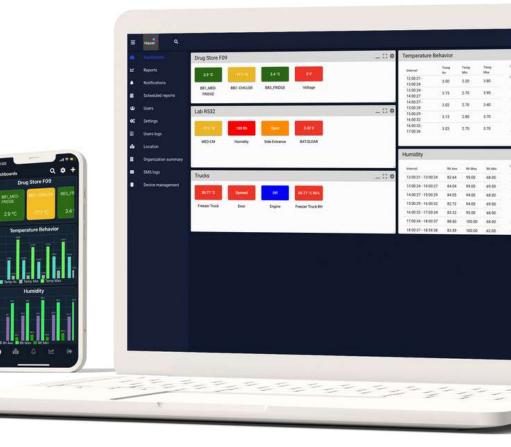

## ENVIRONMENT

#### **VALUE-ADDED OPTIONS**

Remotely track and manage the temperature, humidity, water leaks, gas, CO2, and pressure in vehicles, buildings, containers, or trailers. Control temperature via IoT dashboards, generate custom reports, and more:

- Share storage and transportation data with clients or colleagues;
- Manage climate systems remotely on a smartphone;
- Deliver goods unspoiled;
- Prove compliance with safety standards.