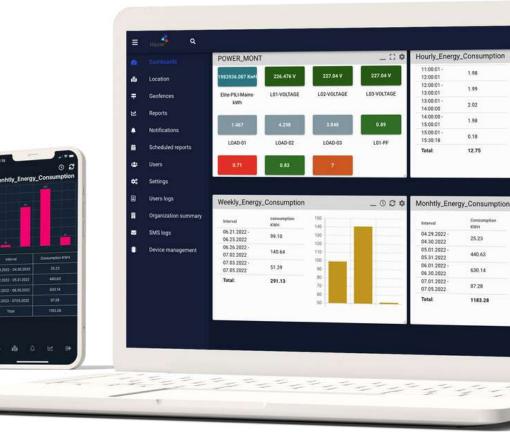

## ENERGY

#### **VALUE-ADDED OPTIONS**

Electricity is one of the most expensive resources for a business, and now you can control it.

- Analyze energy consumption on charts and graphs;
- Watch your electricity bill updated in real time;
- Detect phase imbalances, when and where maximum demand is hit, and which appliances are consuming the highest;
- Receive alerts when reaching thresh-hold levels and more.