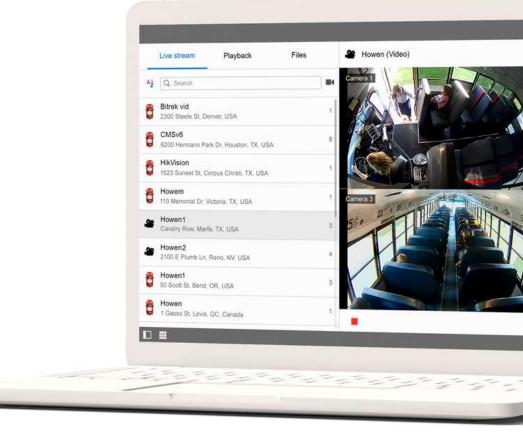

## VIDEO

### **VALUE-ADDED OPTIONS**

Watch transport and drivers through cameras, including CCTV, MDVR, and ADAS:

- Employ advanced driver assistance systems to prevent traffic accidents;
- Install fixed cameras to watch cargo, trailers, and cabins, and detect thefts;
- Configure event-based video monitoring to minimize data consumption;
- Connect MDVRs to provide evidence in disputable traffic accidents.