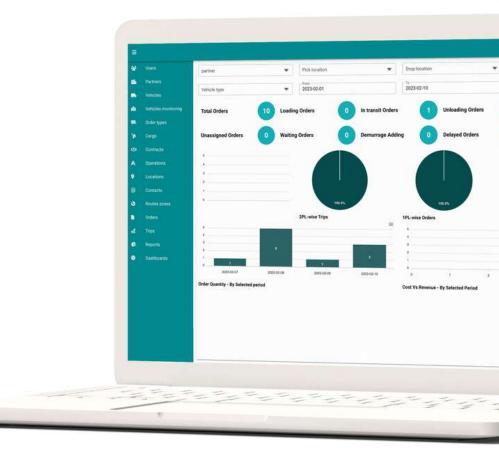

### **CORE PLATFORMS**

EPORT is a delivery ecosystem where cargo owners, fleet suppliers, logistics operators, and drivers cooperate to transport goods. It makes the process paperless, low-cost, and manageable at all stages – from order creation to proof of delivery – with:

- Databases of vehicles and drivers with detailed descriptions;
- Precise order and trip management;
- Delivery tracking and real-time order status updates;
- Billing matrix to automate payments;
- KPI dashboard to analyze logistics operations.