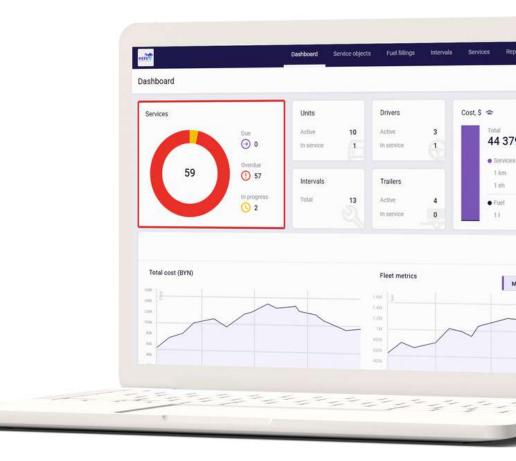

### HEED

#### **VALUE-ADDED OPTIONS**

HEED is a remote maintenance management app designed to plan, manage, and control service works & costs, including:

- Preventive maintenance to discover potential breakdowns before they become critical issues.
- Repairs to stay updated on the works, spare parts, and costs.
- All types of vehicle services, like a car wash, routine inspection, and other minor services, that take time and make vehicles idle.