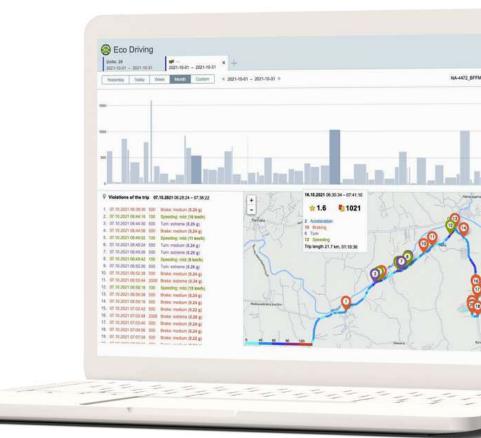

## CIRCUMSPECTOR

**DRIVER BEHAVIOR** 

#### **VALUE-ADDED OPTIONS**

CIRCUMSPECTOR is a driver behavior monitoring application designed for driving quality assessment based on a set of criteria, including:

- Speedings and accelerations;
- Harsh braking and sharp turns;
- Reckless driving;
- Any custom criteria that you consider a violation.

CIRCUMSPECTOR implementation results include prolonged vehicle life, reduced fuel consumption, and passenger & cargo safety.