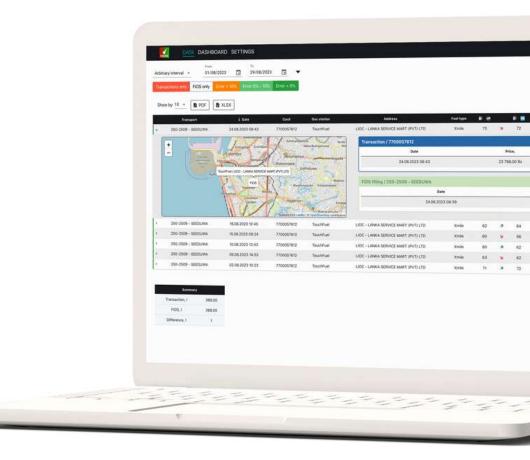

## GAUGE

### **VALUE-ADDED OPTIONS**

GAUGE helps to prevent fuel thefts owing to fuel card misuse or fraud.

The app gets data on fuel fillings from two sources – your fuel card system and fuel level sensors installed in vehicles, including:

- The volume of fuel filling and price;
- The vehicle location and petrol station address;
- The date and time.

GAUGE automatically cross-checks the data to detect inconsistencies and, as a result, fuel thefts.