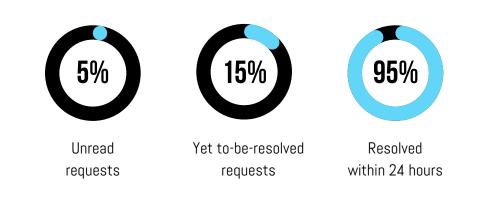

### MARKET SHARE

KLOUDIP holds the largest market share in Sri Lanka with over 15,000 actively monitored units with current recurring subscriptions and over 99% catering to the business sector.

Competition has over 8% inactive units in the government sector and in the personal vehicle telematics segment.

Approximately 10 fleet telematics companies account for the rest 40% of actively monitored units.

52% - KLOUDIP ACTIVE UNITS 40% - COMPETITION ACTIVE UNITS 8% - COMPETITION INACTIVE UNITS