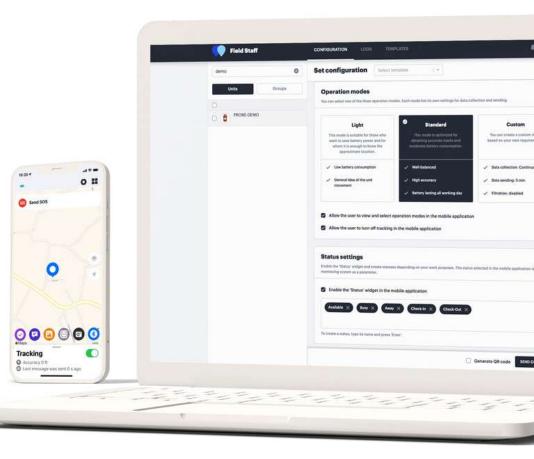

## PROBE

### **VALUE-ADDED OPTIONS**

PERSONNEL SURVEILLANCE KLOUD PROBE mobile app turns a smartphone into an accurate GPS tracker, so you can:

- Use employees' smartphones to track movements;
- Trace interactions between colleagues;
- Analyze staff performance and availability through activity statuses;
- Send notifications and alerts to the employees' smartphones;
- Receive SOS messages and photos from workers and find stolen mobile devices via GPS.