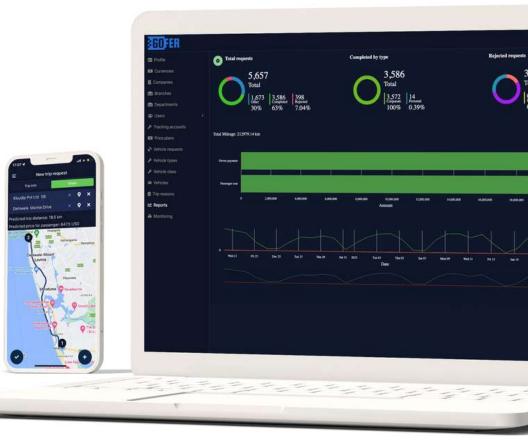

### **CORE PLATFORMS**

GOFER platform is designed to organize the corporate passenger transport process and move employees to destinations economically, swiftly, & in an organized fashion.

- Quick vehicle requests from a laptop or smartphone;
- Automatic and accurate driver payment calculations;
- Pre-programmable levels of vehicle visibility;
- Car sharing options;
- Transportation budget management;
- Vehicle request and utilization analytics;
- Uber-like driver app.