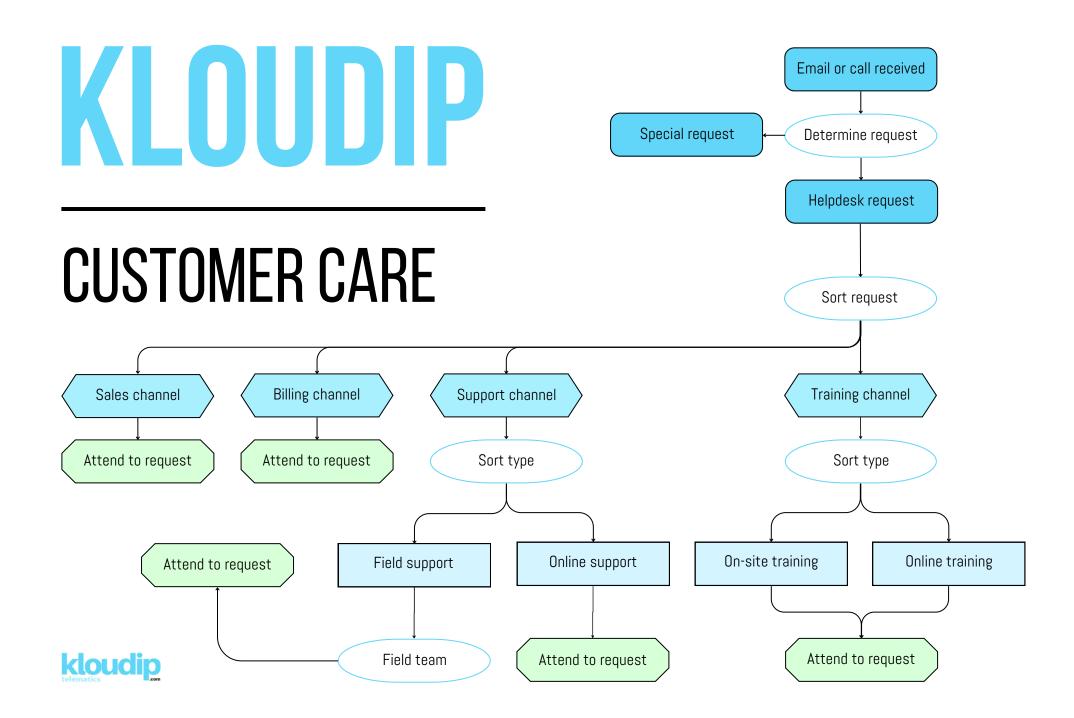

### **CUSTOMER CARE**

Average time to address a customer request

The number of request tickets received

The number of request tickets resolved

The number of outstanding request tickets