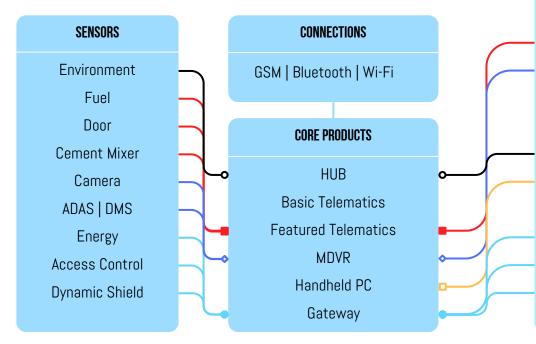

### SOLUTION MIX

|                   | CORE PLATFORMS     |
|-------------------|--------------------|
| ïOS               | EPORT              |
| IAZER Web         | ZEON - Multi-Store |
| OFER - Enterprise | ZEON - Courier     |
| GOFER - Public    |                    |

### **CORE PLATFORMS**

The flagship fleet management service platform of KLOUDSKY. You will have all the required features bundled to manage and optimize your fleet, including mobile & fixed assets.

...and 300 more monitoring parameters.

FLEET MANAGEMENT