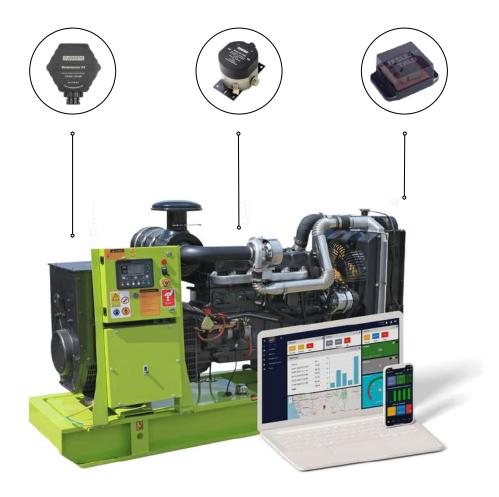

### **CORE PLATFORMS**

HAZER Specific includes 10 out-of-the-box solutions, comprising the best devices and feature sets selected for particular business tasks, e.g.:

Environment monitoring

Energy management

Power generator monitoring

Water tank monitoring

management