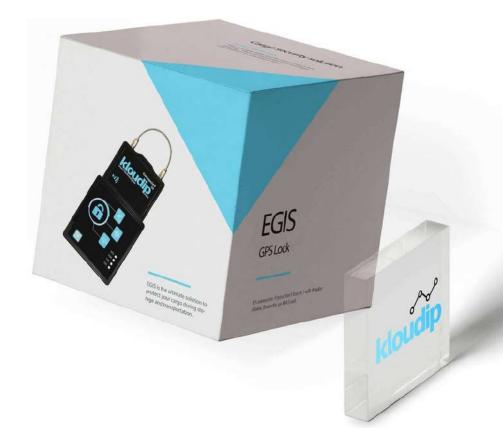

## EGIS

#### **VALUE-ADDED OPTIONS**

EGIS is constantly connected to the FiOS platform, recording cargo movements and ensuring a secure environment for the protected assets.

EGIS notifies cargo owners of any attempted unauthorized access, tampering, and other events via email, in-app alerts, or SMS.

Authorized personnel can release the lock remotely via FiOS, mobile app, or NFC card. Users can also set up custom lock release conditions. For example, the driver can release the lock only when he reaches the authorized premises.