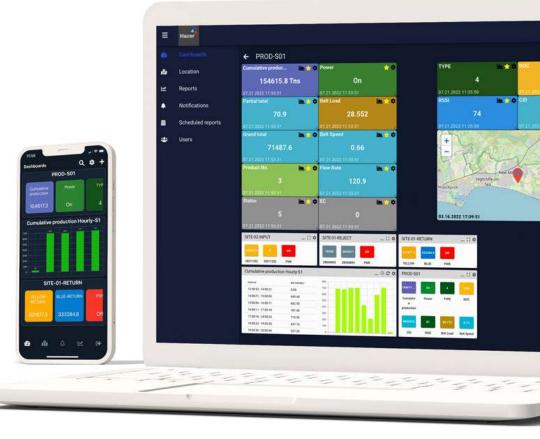

## MACHINE HOURS

#### **VALUE-ADDED OPTIONS**

The HAZER Specific solution is designed to monitor machine hours in vehicles, heavy machinery, and detachable equipment.

It monitors the running time and location of your assets so that you can ensure cost-efficient operations, prevent offhour work, and restrict unauthorized access to machinery at remote sites.