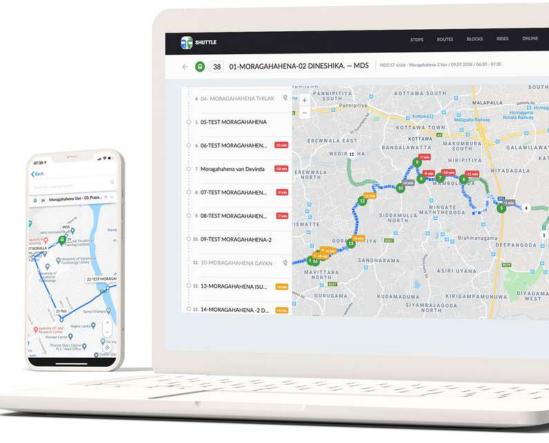

## SHUTTLE

**PASSENGER TRANSPORT** 

### **VALUE-ADDED OPTIONS**

SHUTTLE is a complete public and corporate multi-mode transport management system featuring:

- Quick creation of stops;
- Route planning and schedule management;
- Real-time tracking on the map and timeline;
- Event-based notifications;
- Ride analytics, including late and early arrivals;
- Mobile app for passengers to watch the transport coming and leave feedback about the ride.