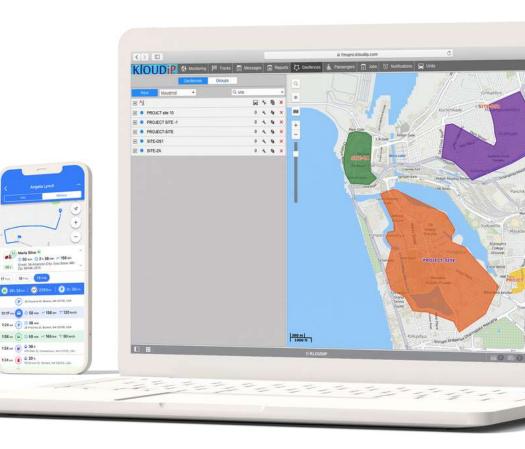

### **CORE PLATFORMS**

The flagship fleet management service platform of KLOUDSKY. You will have all the required features bundled to manage and optimize your fleet, including mobile & fixed assets.

...and 300 more monitoring parameters.