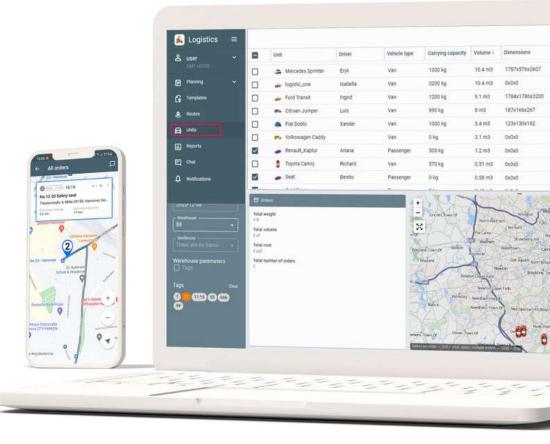

## DISTRIBUTION

#### **VALUE-ADDED OPTIONS**

The DISTRIBUTION solution ensures effective order management and delivery process monitoring. It comprises a web interface for dispatchers and a mobile app for the delivery staff.

The application optimizes cargo delivery, suggests ideal delivery routes, ensures capacity planning based on weight/space, sends delivery alerts, and offers instant proof of delivery.