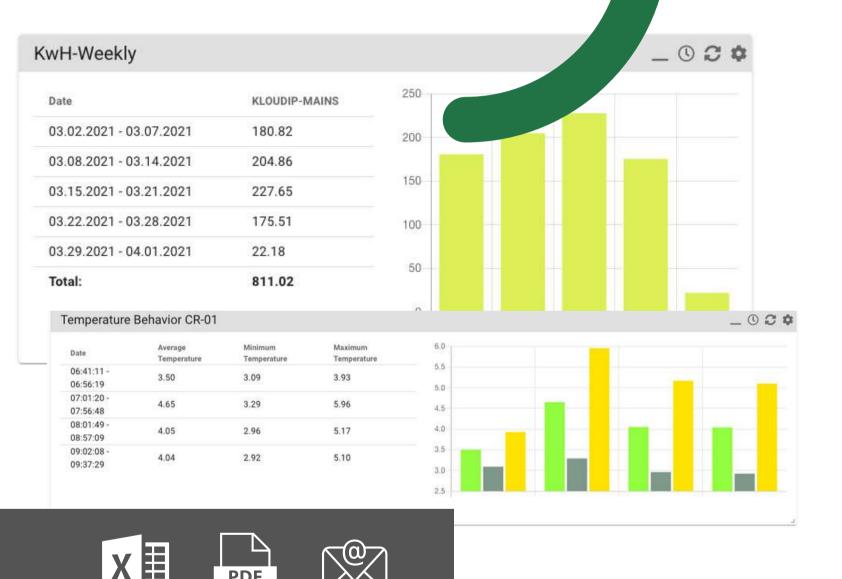

### **REPORTS**

Multiple ways to enable the system to notify you of various status updates, changes in conditions, unexpected behavior, or when reaching threshold levels:

- Scheduled reports
- Realtime or historical charts
- Export to Excel or PDF
- Printable to standard formats

Real-time graphical representations on any view. Programmable reports to be able to generate and trigger automatically via email.

Share dashboards, specific widget views to managers, customers, delivery staff on the fly. Share customers' shelf access for him to monitor his cargo while you monitor all customers on your view. Share it to a driver to monitor his car until he deliveries and let it expire upon delivery.