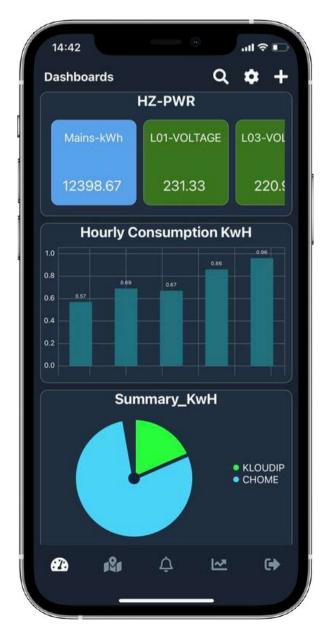

### **DASHBOARDS**

Hazer provides the capability to create unlimited dashboards to view KPI's at a glance. Drill down to in-depth by clicking on active and responsive icons. Resize, move, or replace any icon as required and share among users.

Share dashboards among users with access to required domains and managed access. An ideal way to share with customers to monitor their assets managed and monitored on Hazer.