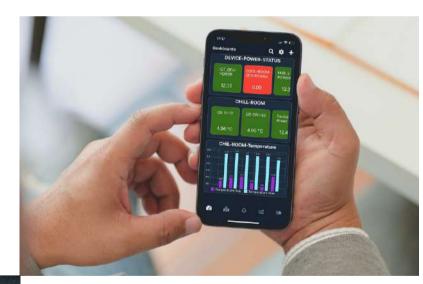

### **DASHBOARDS**

Hazer provides the capability to create unlimited dashboards to view KPI's at a glance. Drill down to in-depth by clicking on active and responsive icons. Resize, move, or replace any icon as required and share among users.

Share dashboards among users with access to required domains and managed access. An ideal way to share with customers to monitor their assets managed and monitored on Hazer.