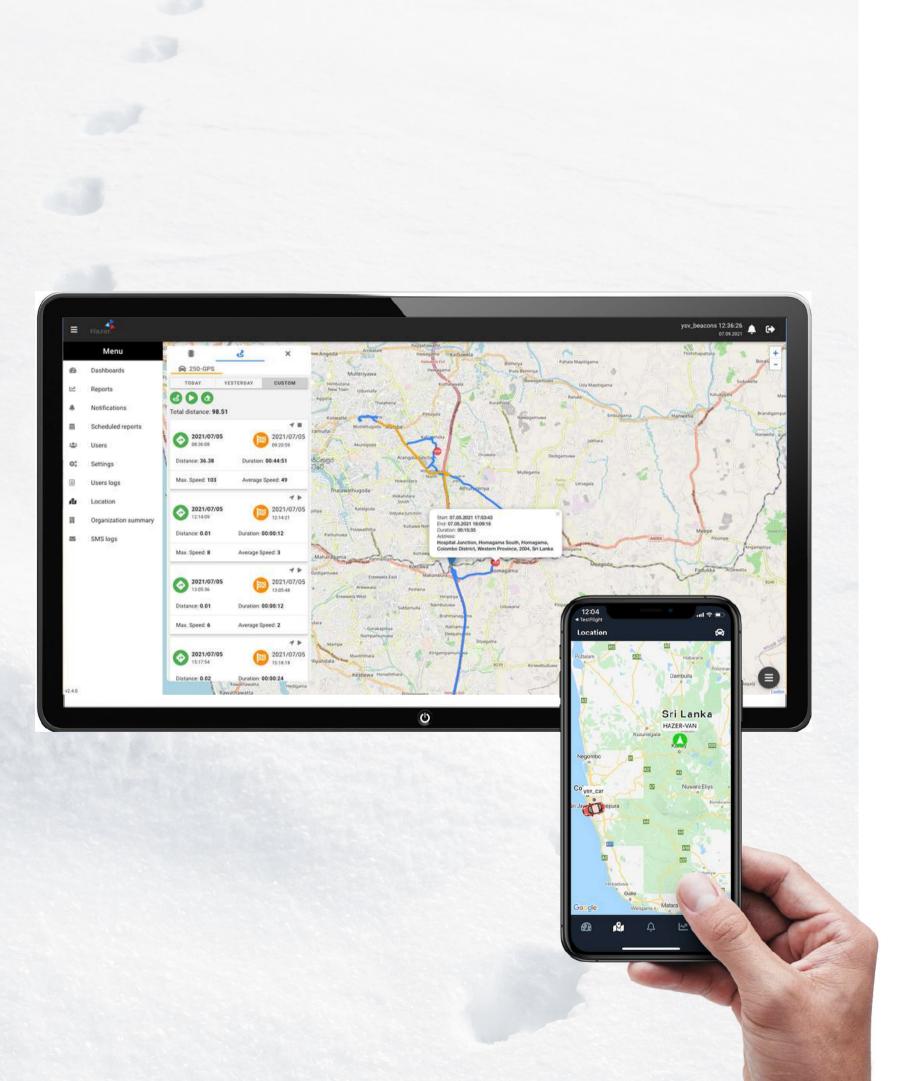

## **LOCATION AND TRACKING**

Hazer locates assets, provides tracks in real-time and history. Mark zones and receive location-based alerts, or graphical representations to closely manage connected devices. Reduce costs by connecting and monitoring routes and products in transit.

Live Location of the mobile or stationary asset:

- Track and trace trip by trip distance; duration; maximum speed; average speed.
- Stops marking on the map.
- Track emulator (Track play-back).