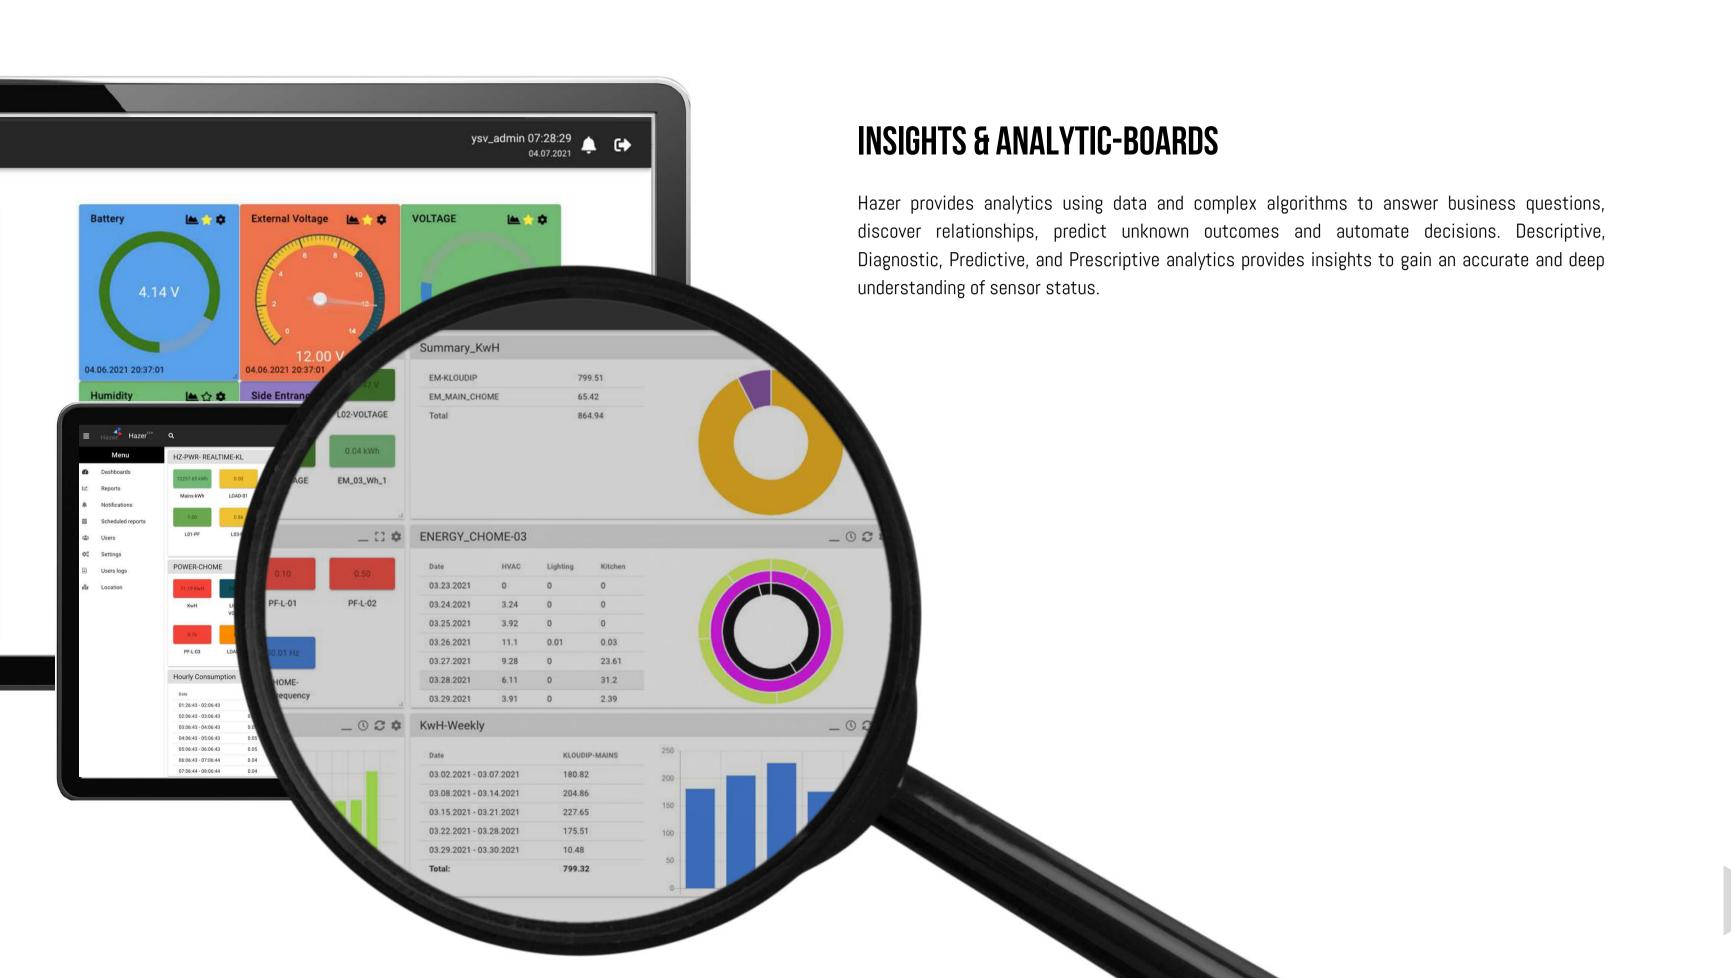

### **REPORTS**

Multiple ways to enable the system to notify you of various status updates, changes in conditions, unexpected behavior, or when reaching threshold levels:

- Scheduled reports
- Realtime or historical charts
- Export to Excel or PDF
- Printable to standard formats

Real-time graphical representations on any view. Programmable reports to be able to generate and trigger automatically via email.

Share dashboards, specific widget views to managers, customers, delivery staff on the fly. Share customers' shelf access for him to monitor his cargo while you monitor all customers on your view. Share it to a driver to monitor his car until he deliveries and let it expire upon delivery.