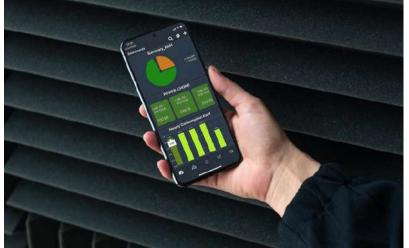

### **DASHBOARDS**

Hazer provides the capability to create unlimited dashboards to view KPI's at a glance. Drill down to in-depth by clicking on active and responsive icons. Resize, move, or replace any icon as required and share among users.

Share dashboards among users with access to required domains and managed access. An ideal way to share with customers to monitor their assets managed and monitored on Hazer.