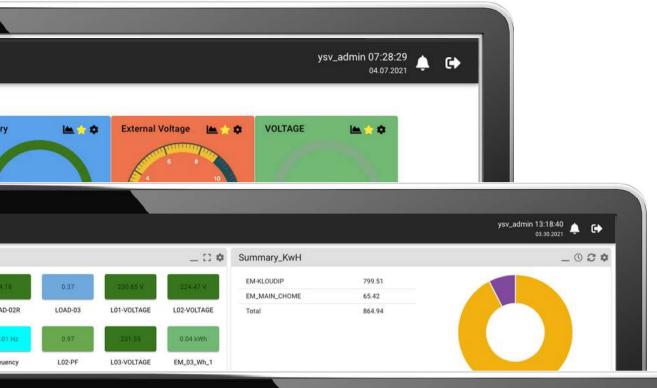

### **DASHBOARDS**

Hazer provides the capability to create unlimited dashboards to view KPI's at a glance. Drill down to in-depth by clicking on active and responsive icons. Resize, move, or replace any icon as required and share among users.

Share dashboards among users with access to required domains and managed access. An ideal way to share with customers to monitor their assets managed and monitored on Hazer.