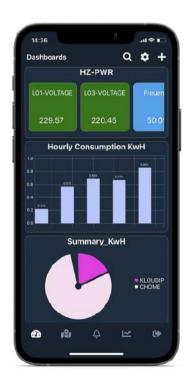

### **DASHBOARDS**

Hazer provides the capability to create unlimited dashboards to view KPI's at a glance. Drill down to in-depth by clicking on active and responsive icons. Resize, move, or replace any icon as required and share among users.

## **NATIVE APPS**

Hazer native apps for iOS and Android or fits any screen on the latest version of any browser. Use the most convenient interface for you.