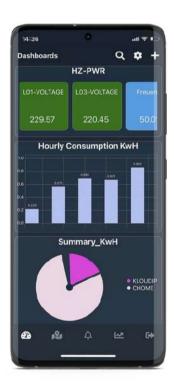

### **DASHBOARDS**

Hazer provides the capability to create unlimited dashboards to view KPI's at a glance. Drill down to in-depth by clicking on active and responsive icons. Resize, move, or replace any icon as required and share among users.

## **NATIVE APPS**

Hazer native apps for iOS and Android or fits any screen on the latest version of any browser. Use the most convenient interface for you.