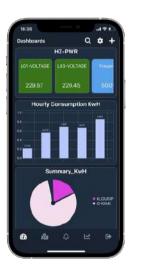

## **NATIVE APPS**

Hazer native apps for iOS and Android or fits any screen on the latest version of any browser. Use the most convenient interface for you.