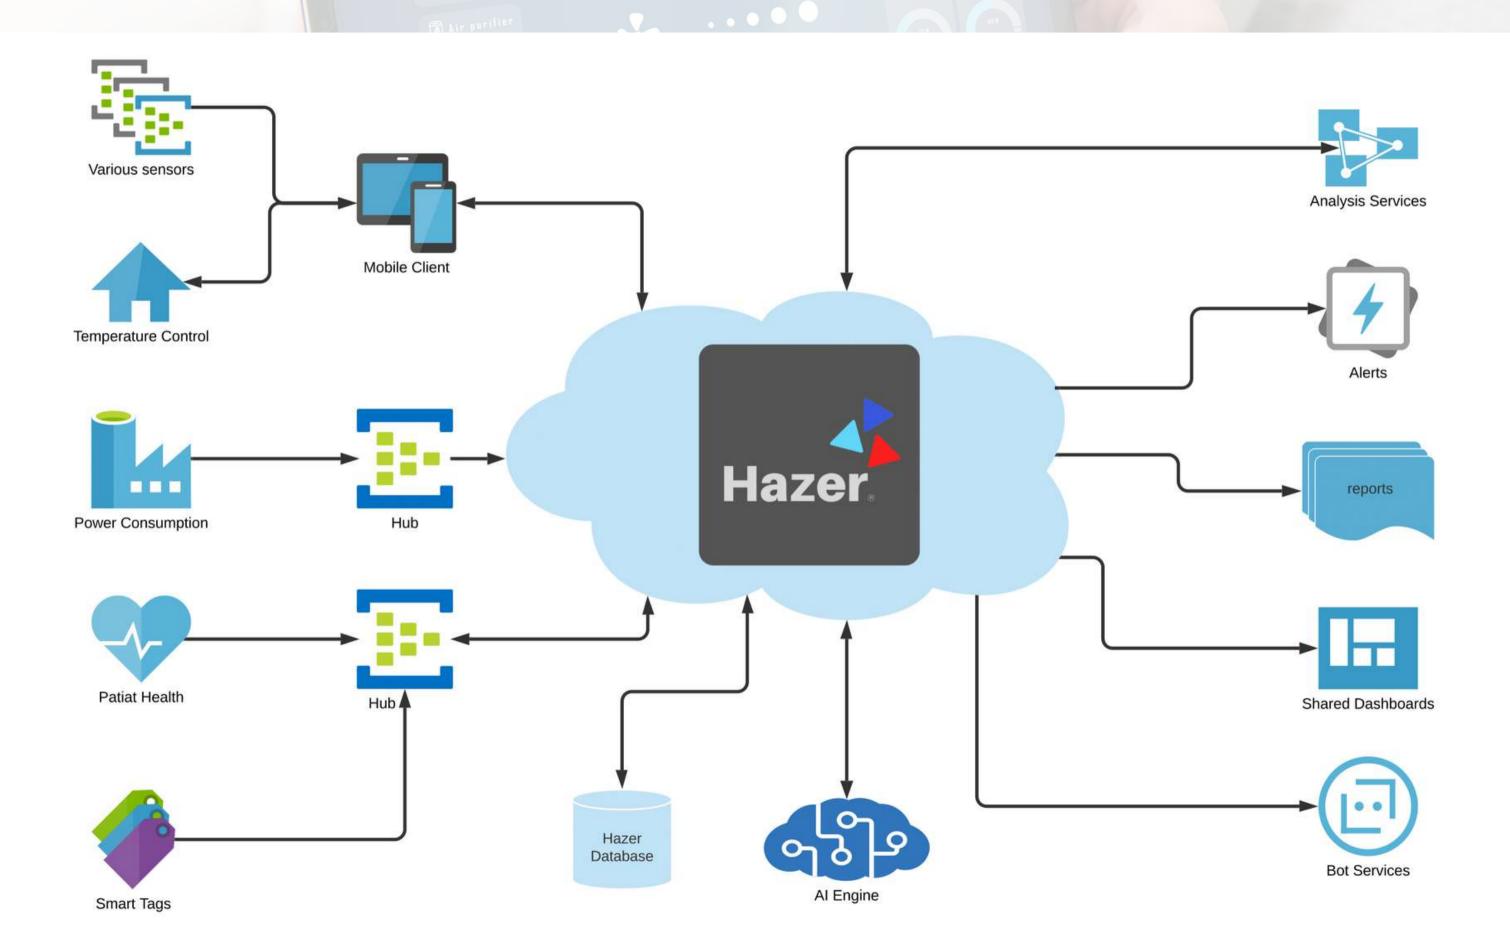

### **WHAT IS HAZER**

Hazer brings feed from multiple sensors onto a single interface for complete remote manageability, insights, analytics, notifications, reporting, and sharing. You no longer need to access multiple applications to get various activities done as Hazer provides a sigle window solution for all your sensors monitoring requirements.

#### WHO NEEDS HAZER

Hazer is needed for any business or any residence where you need to manage and monitor multiple sensors from one synchronized interface. Top management no longer needs to depend on anyone down the line, get direct access to see what is going on in real-time, or view history. Share access to customers, managers, and other decision-makers to take a first-hand view of their cargo, temperature, location, or any other vital information.