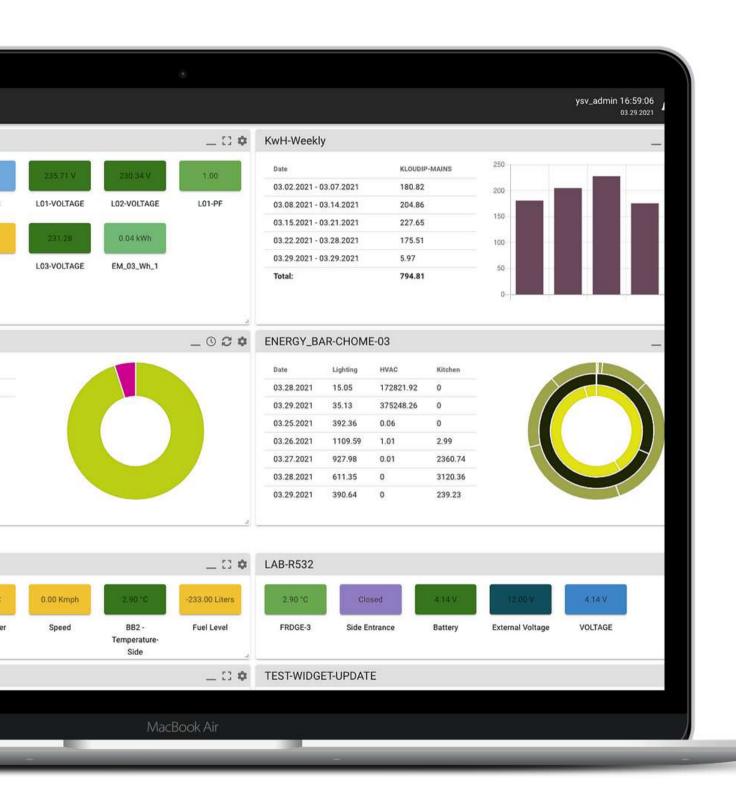

### **DASHBOARDS**

Hazer provides the capability to create unlimited dashboards to view KPI's at a glance. Drill down to in-depth by clicking on active and responsive icons. Resize, move, or replace any icon as required and share among users.

Share dashboards among users with access to required domains and managed access. An ideal way to share with customers to monitor their assets managed and monitored on Hazer.

### **REPORTS**

Multiple ways to enable the system to notify you of various status updates, changes in conditions, unexpected behavior, or when reaching threshold levels:

- Scheduled reports
- Realtime or historical charts
- Export to Excel or PDF
- Printable to standard formats

Real-time graphical representations on any view. Programmable reports to be able to generate and trigger automatically via email.

Share dashboards, specific widget views to managers, customers, delivery staff on the fly. Share customers' shelf access for him to monitor his cargo while you monitor all customers on your view. Share it to a driver to monitor his car until he deliveries and let it expire upon delivery.