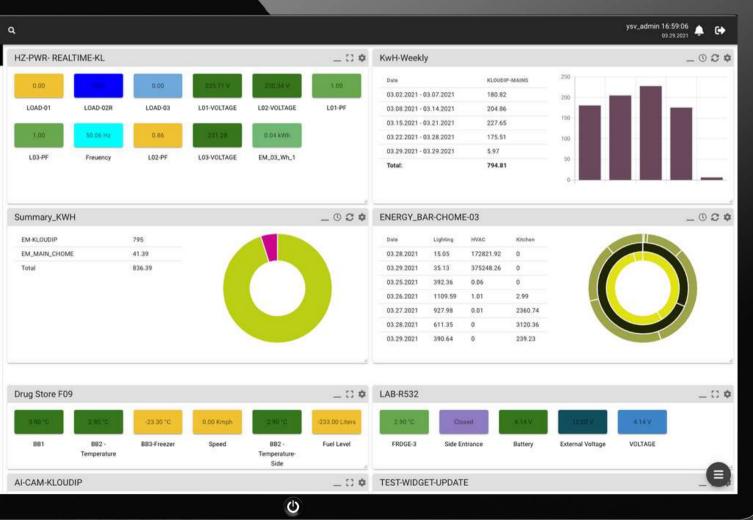

# **WIDGETS**

Hazer comes preloaded with a large collection of standard widgets to simply use as you need for a wide range of applications. Widgets are customizable and you can add or change to meet your precise requirements.

Program widgets for various applications as you need. There are no technical limits in the number of sensors or notifications you can program.

### **DASHBOARDS**

Hazer provides the capability to create unlimited dashboards to view KPI's at a glance. Drill down to in-depth by clicking on active and responsive icons. Resize, move, or replace any icon as required and share among users.