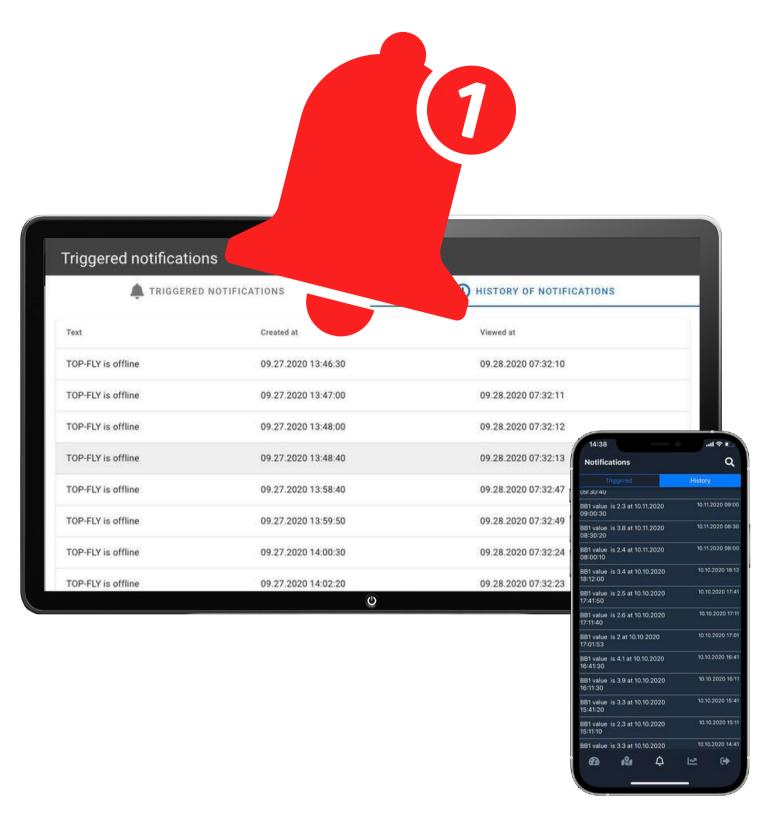

#### **ALERTS & NOTIFICATIONS**

Multiple ways to enable the system to notify you of various status updates, changes in conditions, unexpected behavior, or when reaching threshold levels:

- Push Notifications
- SMS
- Emails
- App Alerts

Program your notifications to alert precise users at precise thresh hold levels. Provide action needed to be taken by the recipient upon receiving the notification and verify if the action was taken as specified. Log of notification and action taken for post verification.

Integrated with TELEGRAM notification features - A faster, reliable, and free way to receive critical alerts on mobile phones.