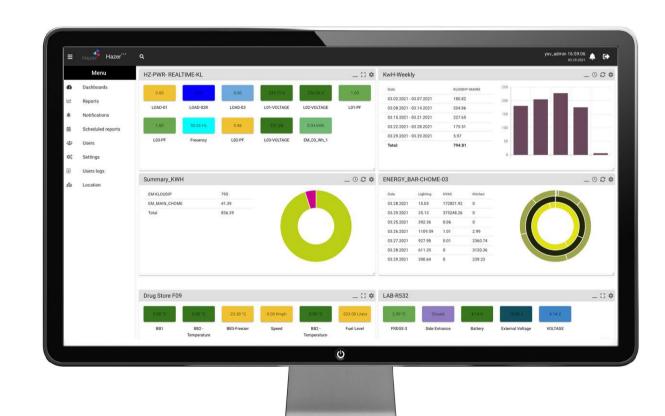

### **DASHBOARDS**

Hazer provides the capability to create unlimited dashboards to view KPI's at a glance. Drill down to in-depth by clicking on active and responsive icons. Resize, move, or replace any icon as required and share among users.

Share dashboards among users with access to required domains and managed access. An ideal way to share with customers to monitor their assets managed and monitored on Hazer.