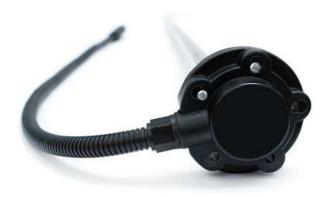

#### **FUEL LEVEL SENSOR**

KLOUDIP installs fuel level sensors in commercial vehicles. The devices send data to the FiOS fuel monitoring system.