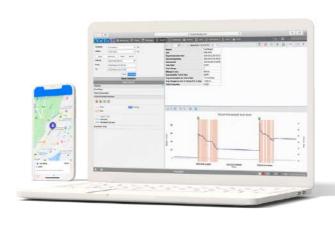

### **FUEL ACCOUNTING**

GAUGE automatically generates detailed fuel filling reports comprising the data on vehicles, dates, fuel card numbers, locations, fuel types, costs, and volume variations.

#### PAPERLESS DOCUMENTS

GAUGE generates fuel-filling reports online and makes them accessible anytime & anywhere from a laptop. Moreover, the docs are shareable as PDF or XLSX files.