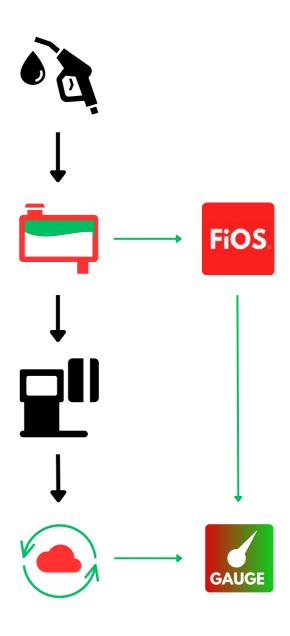

### HOW GAUGE WORKS

GAUGE automatically synchronizes the FiOS fuel monitoring system with any fuel card system and alerts you if the fuel-filling data doesn't match.

### **DRIVERS**

A driver arrives at a filling station to pump fuel.

### **FUEL**

FiOS detects the exact volume of fuel that got into the tank and the vehicle's location at that date & time.

### **PAYMENTS**

To pay, the driver applies a fuel card that captures the exact volume of fuel filled, price, date, and location.

### **GAUGE**

Gauge compares the fuel filling data from FiOS vs. the fuel card system to detect inconsistencies.